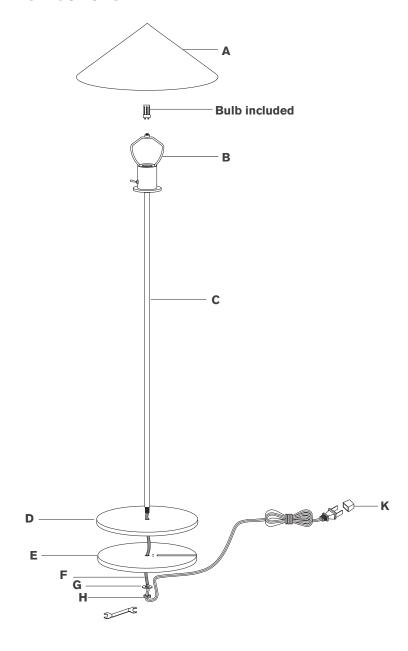

### Scissors

- 1. Carefully remove all parts from the box. Place on a clean, soft surface.
- 2. Remove protective sleeve (F) from cord.
- 3. Install rod **(C)** through the hole of to base **(D)** and loader **(E)**, then secure with metal washer **(G)** and hex nut **(H)**. Tighten using provided wrench.
- 4. Carefully feed wire through the slot of loader (E).
- 5. Install light bulb into the socket.
- 6. Thread metal shade (A) to harp (B).
- 7. Remove protective cover (K) from plug.
- 8. Plug into electrical outlet and test fixture.