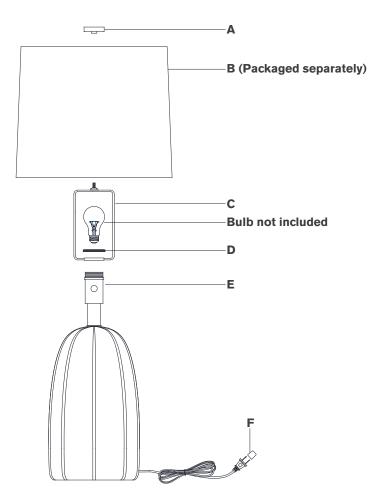

#### TOOLS REQUIRED (NOT INCLUDED):

Scissors

- 1. Carefully remove all parts from the box. Place on a clean, soft surface.
- 2. Remove socket ring (D) from socket (E).
- 3. Install harp (C) to socket (E) and secure with socket ring (D).
- 4. Remove finial (A) from harp (C).
- 5. Remove shade **(B)** from packaging and install to harp **(C)** using finial **(A)**.

**NOTE**: If shade has additional packaging, carefully cut off from interior of shade to avoid damages.

- 6. Install light bulb into the socket.
- 7. Remove protective cover **(F)** from plug.
- 8. Plug into electrical outlet and test the fixture.