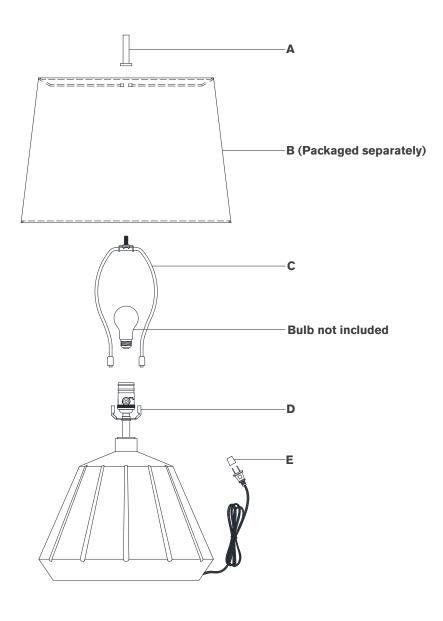

#### Scissors

- 1. Carefully remove all parts from the box. Place on a clean, soft surface.
- 2. Install harp **(C)** by squeezing together and inserting into the top of saddle **(D)**.
- 3. Remove finial (A) from harp (C).
- 4. Remove shade **(B)** from packaging and install to harp **(C)** using finial **(A)**.

**NOTE:** If shade has additional packaging, carefully cut off from interior of shade to avoid damages.

- 5. Install light bulb into the socket.
- 6. Remove protective cover **(E)** from plug.
- 7. Plug into electrical outlet and test the fixture.