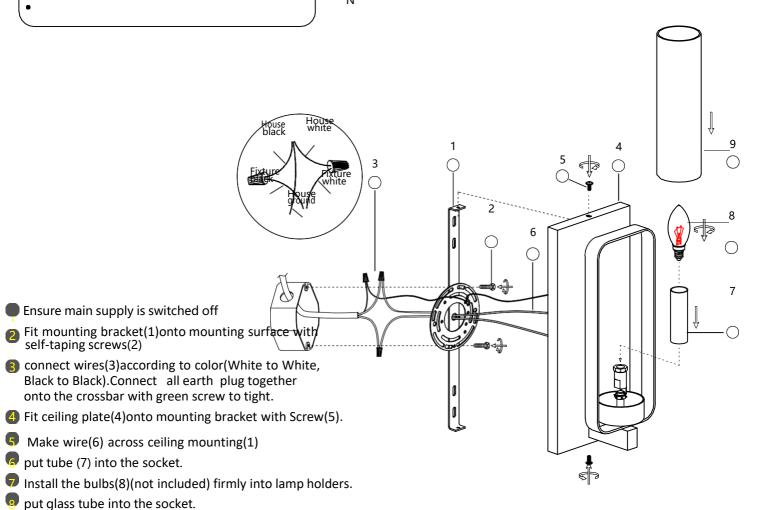

#### START FROM HERE

- Make sure power is completely off at the fuse box.
  Have your fixture installed by a qualfied licensed
- electrician
  - Prepare everything in clear area.
- Wear gloves always during this installation. Read
- instructions carefully before you start assembly.keep
- this instruction sheet for future reference.

### **WARNING:**

Reconnect power.

This fitting must be earthed.

Disconnect power and allow fitting to cool down before cleaning or changing the lamp. THIS PRODUCT MUST BE INSTALLED IN ACCORDANCE WITH THE APPLICABL INSTALLATION CODE BY A PERSON FAMILIAR WITH THE CONSTRUCTION AND OPERATION OF THE PRODUCT AND THE HAZARDS INVOLVED.