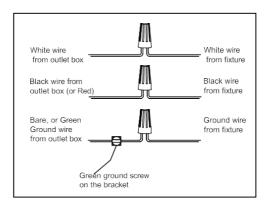

## **INSTRUCTION MANUAL**

- 1. ALways enure the power is completely OFF before any installation or mantenance.
- 2. The fixture must be installed by a qualified licensed electrician

- 1. Ensure main supply is switched off
- 2. Have the mounting screw (1) through the mounting bracket and screw into octagon box.
- 3. Connect the wires using the wire nuts, tight mounting bracket and back plate using screws.
- 4. Place the glass in place and tight it with the Allen screws (L-Shaped tool)
- 5. Install the bulbs (not included) into socket.