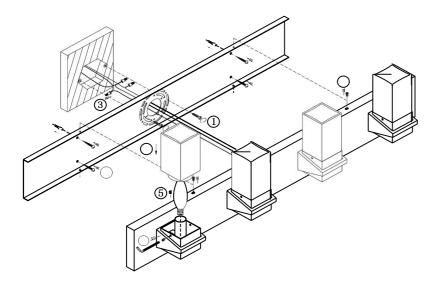

## **INSTRUCTION MANUAL**

- 1. ALways enure the power is completely OFF before any installation or mantenance.
- 2. The fixture must be installed by a qualified licensed electrician

- 1. Ensure main supply is switched off
- 2. Have the mounting screw (1) through the mounting bracket and screw into octagon box.
- 3. Connect the wires using the wire nuts, tight mounting bracket and back plate using screws.
- 4. Place the glass in place and tight it with the Allen screws (L-Shaped tool)
- 5. Install the bulbs (not included) into socket.