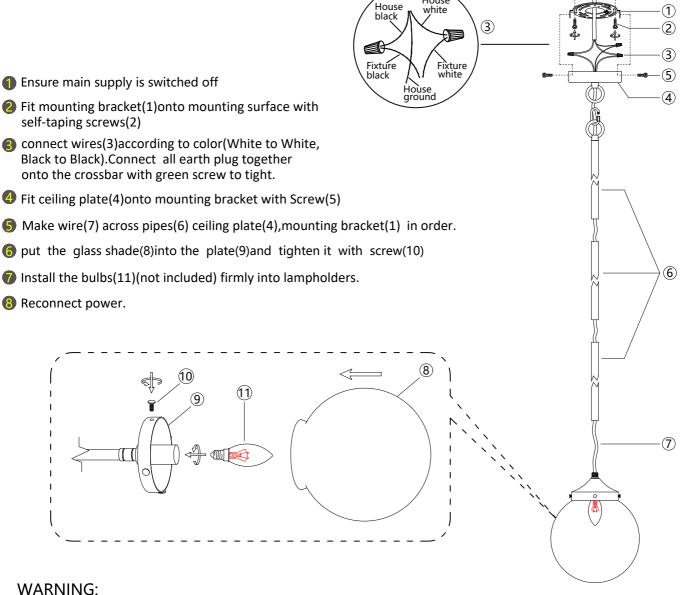

## INSTALLATION INSTRUCTIONS SHEET

## START FROM HERE

- Make sure power is complelely off at the fuse box.
- Have your fixture inslalled by a qualfied licensed electrician
- Prepare everything in clear area.
- Wear gloves at all times during this installabon.
- Read instructions carefully before you start assembly.
- keep this instruction sheet for future reference.

## Please Note:

• All Lighting fixtures come with pre-wired module(s)

House

- •Uniess instructed to do so, please do not touch any part of the module(s) as • any unnecessary contact with the module could couse permanent damage.

THIS LUMINAIRE MUST BE MOUNTED OR SUPPORTED INDEPENDENTLY OF AN OUTLET BOX

This fitting must be earthed.

Disconnect power and allow fitting to cool down before cleaning or changing the lamp.

THIS PRODUCT MUST BE INSTALLED IN ACCORDANCE WITH THE APPLICABL INSTALLATION CODE BY A PERSON FAMILIAR WITH THE CONSTRUCTION AND OPERATION OF THE PRODUCT AND THE HAZARDS INVOLVED