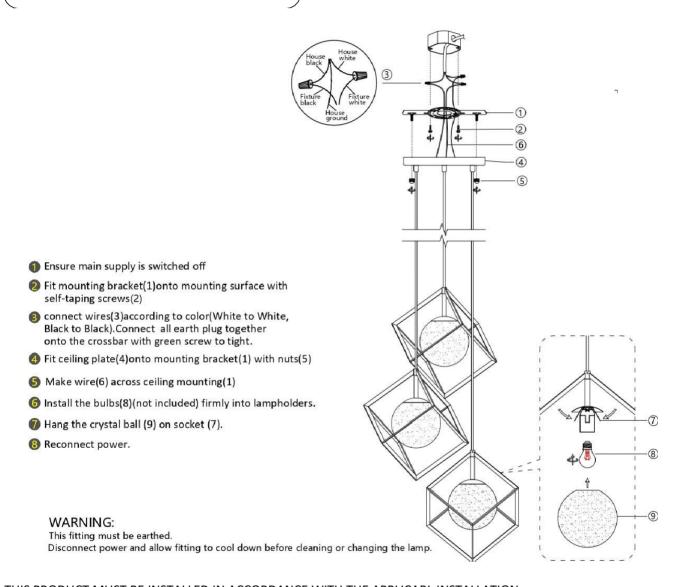

THIS LUMINAIRE MUST BE MOUNTED OR SUPPORTED INDEPENDENTLY OF AN OUTLET BOX

CE LUMINAIRE NE DOIT PAS ETRE MONTE SUR UNE BOITE DE SORTIE NI SUPPORTE PAR UNE TELLE BOITE

THIS PRODUCT MUST BE INSTALLED IN ACCORDANCE WITH THE APPLICABL INSTALLATION CODE BY A PERSON FAMILIAR WITH THE CONSTRUCTION AND OPERATION OF THE PRODUCT AND THE HAZARDS INVOLVED.