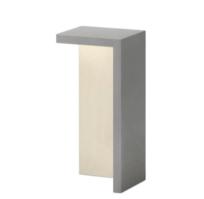

#### Design By Xuclà

EMPTY - designed by Xuclá, is an outdoor floor lamp and furnishing, integrated matter and light into a single sculptural entity. After dark, EMPTY transforms its austere form through the use of an imperceptible LED light source, creating illuminated seating, tables, and sculptural path lights with an inviting, indirect light.

## Spec sheet

18 Concrete NCS S 2002-B50G 22 Graphite Black NCS S 8000-N

2700 K / 3500 K

temperature On/Off Dimming

LED color

Materials

Surface Installation type

Body: Polymer Concrete