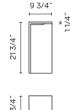

## Spec sheet

18 Concrete NCS S 2002-B50G 22 Graphite Black NCS S 8000-N

2700 K / 3500 K

temperature On/Off Dimming

LED color

Materials

Surface Installation type

Body: Polymer Concrete

25.98 m x 14.41 m x 14.8 m Gross weight 51.1 Net weight 45.99 Vol. 3.2066

Lighting effect

**Ground lighting** Outdoor lighting