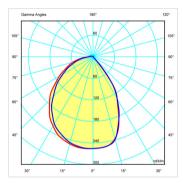

#### Photometric Data

Efficiency Coordination System Total Flux Maximum Value

53.60% CG 566.80 257.32