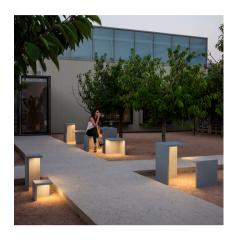

#### Design By Xuclà

EMPTY - designed by Xuclá, is an outdoor floor lamp and furnishing, integrated matter and light into a single sculptural entity. After dark, EMPTY transforms its austere form through the use of an imperceptible LED light source, creating illuminated seating, tables, and sculptural path lights with an inviting, indirect light.

25.98 m x 14.41 m x 14.8 m Gross weight 51.1 Net weight 45.99 Vol. 3.2066

Lighting effect

**Ground lighting** Outdoor lighting