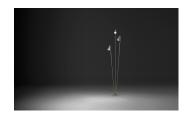

Description

BRISA is a fitted outdoor lamp with three revolving, adjustable arms. It is ideal for illuminating garden spaces and paths. Designed by Lievore, Altherr, Molina, it is available in two colors: khaki lacquer or matte oxide.

Diffuser

Polycarbonate diffuser

Materials

Shade: Aluminum Base: Aluminum Tube: Stainless steel Disc: Stainless steel

Finishes

4635-07 Khaki (RAL 7039)

4635-54 Oxide (RAL 8014)

Sketch