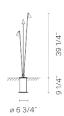

## Brisa

Design by Lievore Altherr Molina.

Reference

4635.

Application

Outdoor

Installation type

Recessed

Description

BRISA is a fitted outdoor lamp with three revolving, adjustable arms. It is ideal for illuminating garden spaces and paths. Designed by Lievore, Altherr, Molina, it is available in two colors: khaki lacquer or matte oxide.

Diffuser

Polycarbonate diffuser

Materials

Shade: Aluminum Base: Aluminum Tube: Stainless steel Disc: Stainless steel

Finishes

4635-07 Khaki (RAL 7039)

4635-54 Oxide (RAL 8014)

Sketch