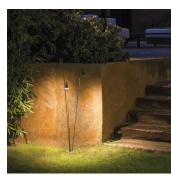

Description

BRISA is a fitted outdoor lamp with three revolving, adjustable arms. It is ideal for illuminating garden spaces and paths. Designed by Lievore, Altherr, Molina, it is available in two colors: khaki lacquer or matte oxide.