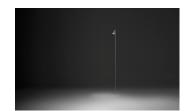

Description

BRISA is a fitted outdoor lamp that is revolving and adjustable. It is ideal for illuminating garden spaces and paths. Designed by Lievore, Altherr, Molina, it is available in two colors: khaki lacquer or matte oxide.