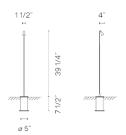

Diffuser

Polycarbonate diffuser

Materials

Shade: Aluminum Base: Aluminum Vertical tube: Steel Disc: Stainless steel

Finishes

4630-07 Khaki (RAL 7039)

4630-54 Oxide (RAL 8014)

Sketch