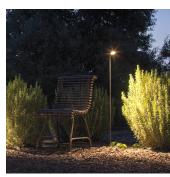

Description

BRISA is a fitted outdoor lamp that is revolving and adjustable. It is ideal for illuminating garden spaces and paths. Designed by Lievore, Altherr, Molina, it is available in two colors: khaki lacquer or matte oxide.