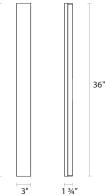

## DIMENSIONS

| Height                | 3"            |
|-----------------------|---------------|
| Width                 | 36.25"        |
| Extension             | 1.75"         |
| Minimum Extension     | 1.75"         |
| Maximum Extension     | 1.75"         |
| Switch Type           | N/A"          |
| ELECTRICAL SPECS      |               |
| Bulb Type             | Integral LED  |
| Bulb Quantity         | 0             |
| Bulb Included?        | Yes           |
| Wattage               | 40            |
| Initial Lumens        | 2400          |
| Input Voltage         | 120VAC        |
| ССТ                   | 3000K         |
| CRI                   | 90            |
| Power Supply Type     | Transformer   |
| Power Supply Quantity | 1             |
| Power Supply Location | Outlet Box    |
| Dimming Type          | ELV           |
| SHIPPING              |               |
| Carton 1 L x W x H    | 39" x 7" x 7" |
| Carton 1 GW           | 4 lbs.        |
|                       |               |