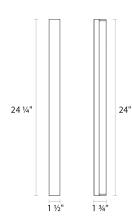

## DIMENSIONS

| Height                | 1.5"          |
|-----------------------|---------------|
| Width                 | 24.25"        |
| Extension             | 1.75"         |
| Minimum Extension     | 1.75"         |
| Maximum Extension     | 1.75"         |
| Switch Type           | N/A"          |
| ELECTRICAL SPECS      |               |
| Bulb Type             | Integral LED  |
| Bulb Quantity         | 0             |
| Bulb Included?        | Yes           |
| Wattage               | 18            |
| Initial Lumens        | 1100          |
| Input Voltage         | 120VAC        |
| CCT                   | 3000K         |
| CRI                   | 90            |
| Power Supply Type     | Transformer   |
| Power Supply Quantity | 1             |
| Power Supply Location | Remote        |
| Dimming Type          | ELV           |
| SHIPPING              |               |
| Carton 1 L x W x H    | 27" x 7" x 7" |
| Carton 1 GW           | 3 lbs.        |