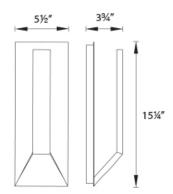

ite    |

Example: WS-W5915-GH

## DESCRIPTION

This LED luminaire was created for exterior and interior ambient lighting design continuity. The unique illuminating element on the face indirectly reflects light back towards the viewer in an intriguing dimensional character. The minimalist ADA Compliant design mounts in any vertical direction, upward or downward.

#### **FEATURES**

- Weather resistant powder coat finish
- · ACLED driverless technology
- 5 year warranty

#### **SPECIFICATIONS**

Color Temp: 3000K

**Input:** 120 VAC, 50/60Hz

**CRI:** 90

Dimming: ELV: 100-10% Rated Life: 80000 Hours

Mounting: Can be mounted on wall in all orientations

Standards: ETL, cETL, IP65

Wet Location Listed

Construction: Aluminum hardware with glass diffuser



### **FINISHES**



LINE DRAWING



1