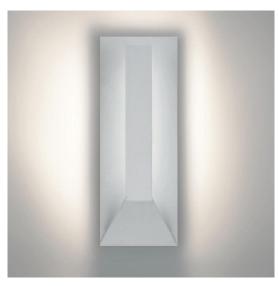

## 15" Outdoor Wall Sconce 3000K

| Model & Size | Color Temp & CRI | Watt | LED Lumens | Delivered Lumens | Finish      |
|--------------|------------------|------|------------|------------------|-------------|
| WS-W5915 15" | <b>3000K</b> 90  | 15W  | 1234       | 875              | GH Graphite |
|              |                  |      |            |                  | WT White    |

## DESCRIPTION

This LED luminaire was created for exterior and interior ambient lighting design continuity. The unique illuminating element on the face indirectly reflects light back towards the viewer in an intriguing dimensional character. The minimalist ADA Compliant design mounts in any vertical direction, upward or downward.