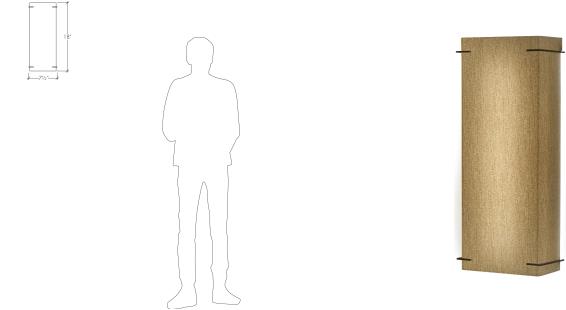

## Loom 23517



## **Base Specs**





modifications:







## Loom 23517

standard finish:

- BA Bronze Age BK - Black
- BP Black Pearl
- CB Cast Bronze
- CH Chestnut
- CR Chrome
- DI Dark Iron
- EB Empire Bronze MB - Medieval Bronze
- NB New Brass
- SB Smokey Brass
- SP Satin Pewter
- SS Smoked Silver
- WH White

lamping:

04: 18.56w Integrated LED, 2859 Initial Lumens, 3000K, 90 CRI, 120V-277V, 0-10V Dimming, UL/cUL Dry/Damp

**14**: 8.4w Integrated LED, 1181 Initial Lumens, 3000K, 90 CRI, 120V, Standard Phase Dimming, UL/cUL Dry/Damp

standard diffuser:

- ML Modern Linen MS - Milan Silk OL - Oyster Linen RS - Rattan Silk

**UltraLights** The Heart of Illumination | 520.623.9829 | ultralightslighting.com