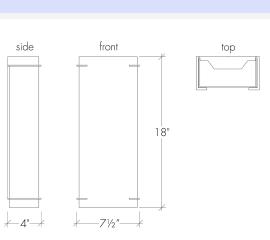

## Loom 23517



## **Base Specs**





modifications:







## Loom 23517

standard finish:

- BA Bronze Age BK - Black
- BP Black Pearl
- CB Cast Bronze
- CH Chestnut
- CR Chrome
- DI Dark Iron
- EB Empire Bronze MB - Medieval Bronze
- NB New Brass
- SB Smokey Brass
- SP Satin Pewter
- SS Smoked Silver
- WH White

lamping:

04: 18.56w Integrated LED, 2859 Initial Lumens, 3000K, 90 CRI, 120V-277V, 0-10V Dimming, UL/cUL Dry/Damp

**14**: 8.4w Integrated LED, 1181 Initial Lumens, 3000K, 90 CRI, 120V, Standard Phase Dimming, UL/cUL Dry/Damp

standard diffuser:

- ML Modern Linen MS - Milan Silk OL - Oyster Linen RS - Rattan Silk

**UltraLights** The Heart of Illumination | 520.623.9829 | ultralightslighting.com