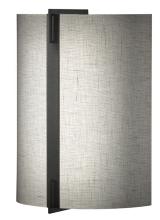

# Loom 23519

project name:

project location:

specifier name:

specifier location:

quantity:

fixture type:

**Base Specs** 

10.5"h x 8"w x 4"d

# Loom 23519

#### standard finish:

BA - Bronze Age

BK - Black

BP - Black Pearl

**CB** - Cast Bronze

CH - Chestnut

CR - Chrome

DI - Dark Iron

EB - Empire Bronze

MB - Medieval Bronze

NB - New Brass

SB - Smokey Brass

SP - Satin Pewter

SS - Smoked Silver

WH - White

## standard diffuser:

ML - Modern Linen

MS - Milan Silk

OL - Oyster Linen

RS - Rattan Silk

## lamping:

**04**: 9.38w Integrated LED, 1444 Initial Lumens, 3000K, 90 CRI, 120V-277V, 0-10V Dimming, UL/cUL Dry/Damp

**14**: 8.4w Integrated LED, 1181 Initial Lumens, 3000K, 90 CRI, 120V, Standard Phase Dimming, UL/cUL Dry/Damp