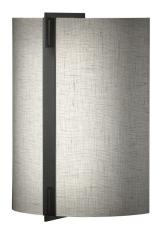

# Loom 23519

project name:

project location:

specifier name:

specifier location:

quantity:

fixture type:

**Base Specs** 

10.5"h x 8"w x 4"d

# Loom 23519

#### standard finish:

BA - Bronze Age

BK - Black

BP - Black Pearl

**CB** - Cast Bronze

CH - Chestnut

CR - Chrome

DI - Dark Iron

EB - Empire Bronze

MB - Medieval Bronze

NB - New Brass

SB - Smokey Brass

SP - Satin Pewter

SS - Smoked Silver

WH - White

## standard diffuser:

ML - Modern Linen

MS - Milan Silk

OL - Oyster Linen

RS - Rattan Silk

## lamping:

**04**: 9.38w Integrated LED, 1444 Initial Lumens, 3000K, 90 CRI, 120V-277V, 0-10V Dimming, UL/cUL Dry/Damp

**14**: 8.4w Integrated LED, 1181 Initial Lumens, 3000K, 90 CRI, 120V, Standard Phase Dimming, UL/cUL Dry/Damp