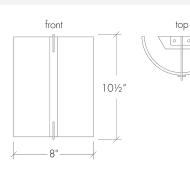

# Loom 23519

project name:

project location:

specifier name:

specifier location:

quantity:

fixture type:

**Base Specs** 

10.5"h x 8"w x 4"d



















# Loom 23519

#### standard finish:

BA - Bronze Age

BK - Black

BP - Black Pearl

**CB** - Cast Bronze

CH - Chestnut

CR - Chrome

DI - Dark Iron

EB - Empire Bronze

MB - Medieval Bronze

NB - New Brass

SB - Smokey Brass

SP - Satin Pewter

SS - Smoked Silver

WH - White

## standard diffuser:

ML - Modern Linen

MS - Milan Silk

OL - Oyster Linen

RS - Rattan Silk

## lamping:

**04**: 9.38w Integrated LED, 1444 Initial Lumens, 3000K, 90 CRI, 120V-277V, 0-10V Dimming, UL/cUL Dry/Damp

**14**: 8.4w Integrated LED, 1181 Initial Lumens, 3000K, 90 CRI, 120V, Standard Phase Dimming, UL/cUL Dry/Damp