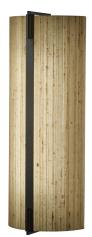

# Loom 23518

#### standard finish:

BA - Bronze Age

BK - Black

BP - Black Pearl

**CB** - Cast Bronze

CH - Chestnut

CR - Chrome

DI - Dark Iron

EB - Empire Bronze

MB - Medieval Bronze

NB - New Brass

SB - Smokey Brass

SP - Satin Pewter

SS - Smoked Silver

WH - White

### standard diffuser:

ML - Modern Linen

MS - Milan Silk

OL - Oyster Linen

RS - Rattan Silk