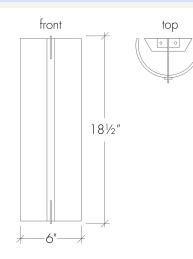

# Loom 23518

project name:

project location:

specifier name:

specifier location:

quantity:

fixture type:

**Base Specs** 

18.5"h x 6"w x 4"d

















© 2021 UltraLights Lighting

# Loom 23518

#### standard finish:

BA - Bronze Age

BK - Black

BP - Black Pearl

**CB** - Cast Bronze

CH - Chestnut

CR - Chrome

DI - Dark Iron

EB - Empire Bronze

MB - Medieval Bronze

NB - New Brass

SB - Smokey Brass

SP - Satin Pewter

SS - Smoked Silver

WH - White

### standard diffuser:

ML - Modern Linen

MS - Milan Silk

OL - Oyster Linen

RS - Rattan Silk

## lamping:

**04**: 14w Integrated LED, 2198 Initial Lumens, 3000K, 90 CRI, 120V-277V, 0-10V Dimming, UL/cUL Dry/Damp

**14**: 8.4w Integrated LED, 1181 Initial Lumens, 3000K, 90 CRI, 120V, Standard Phase Dimming, UL/cUL Dry/Damp