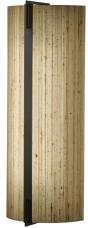

# Loom 23518

#### standard finish:

BA - Bronze Age

BK - Black

BP - Black Pearl

**CB** - Cast Bronze

CH - Chestnut

CR - Chrome

DI - Dark Iron

EB - Empire Bronze

MB - Medieval Bronze

NB - New Brass

SB - Smokey Brass

SP - Satin Pewter

SS - Smoked Silver

WH - White

### standard diffuser:

ML - Modern Linen

MS - Milan Silk

OL - Oyster Linen

RS - Rattan Silk