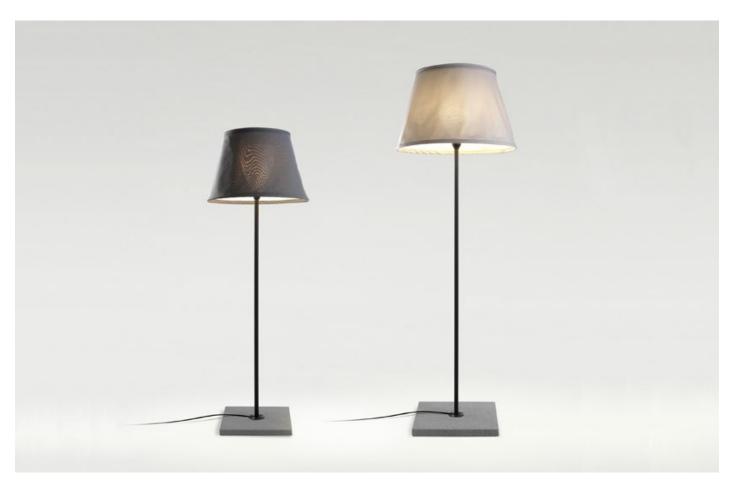

## TXL Joan Gaspar

TXL 2019 Joan Gaspar marset

TXL 2019 205

**©2x** E26 LED TYPE A 11W Shade made of textilene with the inner part always in white. Diffuser in white acid etched glass. TXL 2019 170 **3x** E26 LED TYPE A 8W Base Black electrical cord Concrete Cable length - 8ft. Structure Black (RAL 9005) Shade Beige Grey Suitable for wet locations **Download** Assembly Instructions Download 2D **Download Download** Photometric data

marsetusa@marset.com www.marset.com

The new TXL wants to fill the space with its own light. Its design stands out for its size, but it's the fabric material that allows the light to pass through the shade and shimmer.