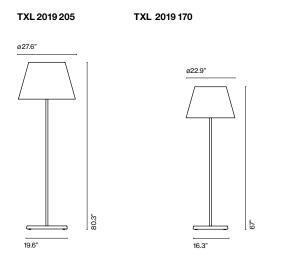

## TXL Joan Gaspar

TXL 2019 Joan Gaspar marset

TXL 2019 205

**©2x** E26 LED TYPE A 11W Shade made of textilene with the inner part always in white. Diffuser in white acid etched glass. TXL 2019 170 **3x** E26 LED TYPE A 8W Base Black electrical cord Concrete Cable length - 8ft. Structure Black (RAL 9005) Shade Beige Grey Suitable for wet locations **Download** Assembly Instructions Download 2D **Download Download** Photometric data