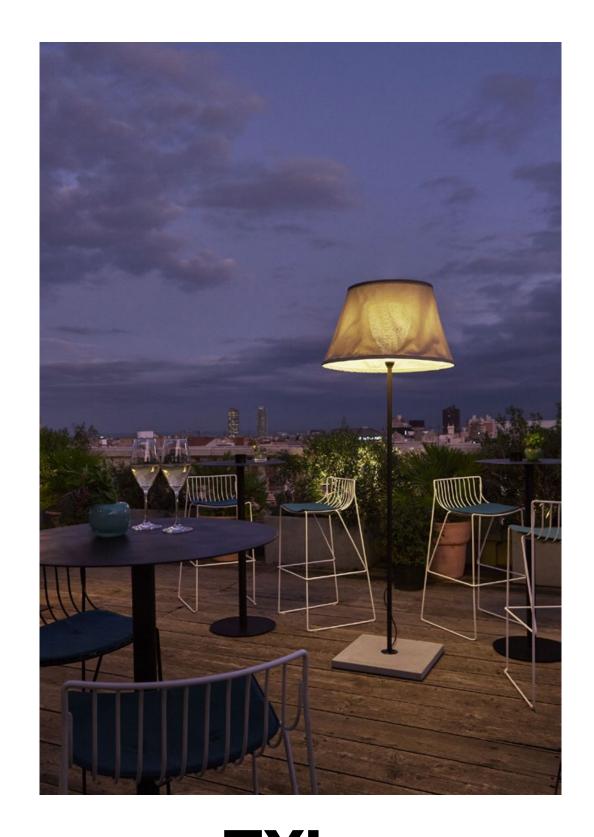

marsetusa@marset.com www.marset.com

The new TXL wants to fill the space with its own light. Its design stands out for its size, but it's the fabric material that allows the light to pass through the shade and shimmer.