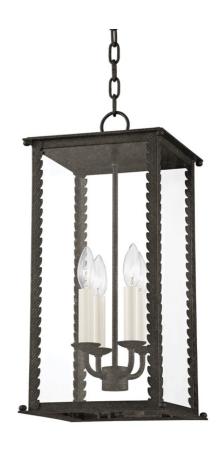

# ZUMA F6710-FRN

Zuma embraces its surroundings, taking cues from the natural world to inform its captivating silhouette. This candelabra style cage light features a delicate leaf detail climbing up the edges, revealing demure finials on each corner. Clear glass allows you to admire the candlestick lights clearly. Available in French iron or verdigris finish. Available as a one, two, or three-light wall sconce, and pendant in two sizes.

## **DIMENSIONS**

Height 21.25"

Width/Diameter 10.00"

Minimum Height 24.25"

Maximum Height 93.25"

Canopy/Backplate 6.50"

Hanging Type

Weight 15.00lb

## **GLASS/SHADES**

Material Glass

Attachment

Color Clear

### LAMPING/ELECTRICAL

Bulb 1

Bulb Included No

Socket Type E12 Candelabra Base

Wattage 60w

Voltage 120