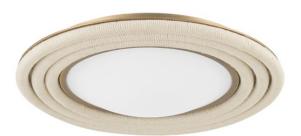

## ZION C8910-PBR

A series of white cotton rope rings wrap around an opal matte shade, creating a soothing rippling effect. The organic materials, straightforward silhouette and neutral tones blend well with many interiors. An LED lamp allows this flush mount to have a slim profile on the ceiling.