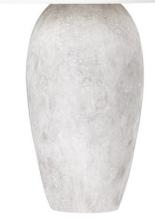

# ZEKE PTL1020-CWG

A tall vase-shaped base in a beautiful Ceramic Weathered Grey give this table lamp its sculpted earthy feel. Light fills the off-white linen drum shade and highlights the striations and grey hues of the ceramic. The larger scale makes this neutral, natural table lamp stand out.

#### **FINISHES**

CERAMIC WEATHERED GREY (CWG)