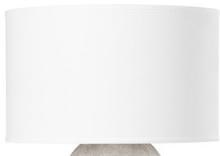

# ZEKE PTL1020-CWG

A tall vase-shaped base in a beautiful Ceramic Weathered Grey give this table lamp its sculpted earthy feel. Light fills the off-white linen drum shade and highlights the striations and grey hues of the ceramic. The larger scale makes this neutral, natural table lamp stand out.

## **GLASS/SHADES**

Material Linen

Attachment

Color Off White