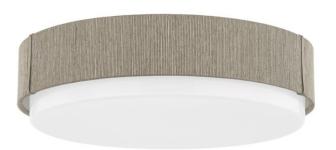

#### C4514-PBR

An opal glossy glass shade is wrapped by grass cloth and accented with Patina Brass, taking a recognizable silhouette and giving it a modern rustic upgrade. The earthy grey tones of the grass cloth make this flush mount extremely usable in many different interiors.