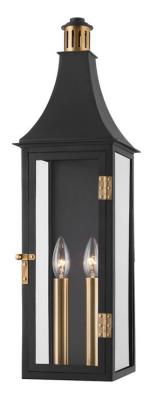

With its slim profile, elongated silhouette and metal accents, Wes is an updated, elevated take on the traditional lantern sconce. The hinges and knob detailing along with the Texture Black and Patina Brass two-tone finish feel very stylized. Choose from three sizes to add a fresh, tailored look to any exterior.

#### DIMENSIONS

Height 23.75" Width/Diameter 7.00" Minimum Height 0.00" Maximum Height 0.00" Canopy/Backplate 0.00" Hanging Type Weight 10.10lb