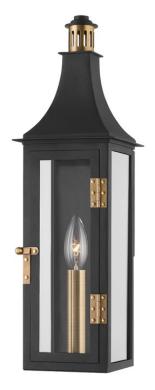

With its slim profile, elongated silhouette and metal accents, Wes is an updated, elevated take on the traditional lantern sconce. The hinges and knob detailing along with the Texture Black and Patina Brass two-tone finish feel very stylized. Choose from three sizes to add a fresh, tailored look to any exterior.

### **FINISHES**

PATINA BRASS (PBR)

#### DIMENSIONS

Height 18.75" Width/Diameter 5.50" Minimum Height 0.00" Maximum Height 0.00" Canopy/Backplate 0.00" Hanging Type Weight 5.10lb

# **GLASS/SHADES**

Material Glass Attachment Color Clear

## LAMPING/ELECTRICAL

Bulb 1 Bulb Included No Socket Type E12 Candelabra Base

Wattage 60w Voltage 120