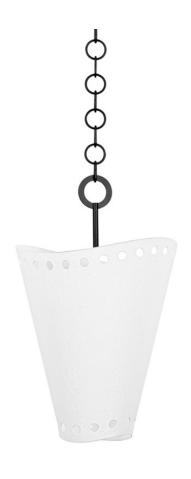

# VISALIA

F3514-FOR/GSW

Swirling edges and large, round perforations at both the top and bottom of the shade give this pendant a modern silhouette that stands out. The White Gesso finish blends beautifully with the Forged Iron jewelry-inspired chain. With two size options, Visalia works solo in smaller spaces or in multiples in larger areas.