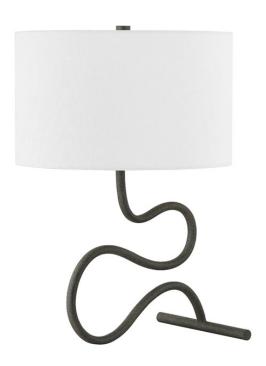

# PTL3822-FRN

A sweeping piece of forged French Iron forms the slender curved body of this sculptural table lamp. Pairing it with a traditional drum shade in off-white linen brings a sense of the familiar to this unique design. Molly manages to feel whimsical yet has a sophisticated art-like quality at the same time.

# **FINISHES**

FRENCH IRON (FRENCH IRON)

# **GLASS/SHADES**

Material Linen

Attachment

Color Off White