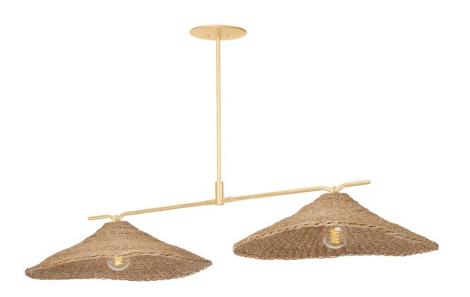

### F8755-VGL

Perfectly imperfect dome shades of woven Lampakanay grass suspended from arms of Vintage Gold Leaf give Valier its rustic yet refined quality. Minimalist and organic, this tailored, textured design will bring a warm, natural feeling to any space.