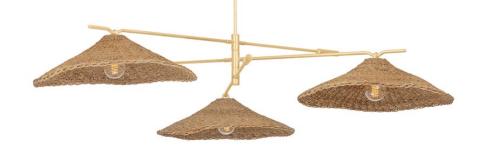

VALIER F8772-VGL

Perfectly imperfect dome shades of woven Lampakanay grass suspended from arms of Vintage Gold Leaf give Valier its rustic yet refined quality. Minimalist and organic, this tailored, textured design will bring a warm, natural feeling to any space.

### **FINISHES**

VINTAGE GOLD LEAF (VINTAGE GOLD LEAF)

#### DIMENSIONS

Height 14.00" Width/Diameter 72.00" Minimum Height 21.25" Maximum Height 63.25" Canopy/Backplate " Hanging Type Weight 14.33lb