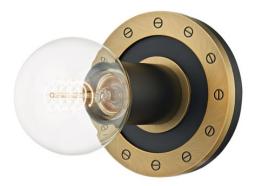

Teo's bracelet-inspired, round backplate with its diecast screw design brings a simple sophistication to the bath. Soft Black combines with Patina Brass or Polished Nickel for a stand-out, two-tone look. Both the one- and three-light option can be mounted horizontally or vertically for added versatility.

#### **FINISHES**

PATINA BRASS/SOFT BLACK (PBR/SBK)