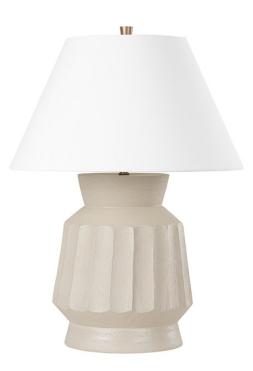

# SELMA PTL1023-CUG

Selma features a fluted, scalloped base in a Ceramic Unglazed Grey for a look that feels both artisanal and architectural. The unglazed finish and tapered off-white linen shade add to the natural, earthy quality. With its clean lines and organic aesthetic, this lamp adds a chic mid-century style to any table.

### **FINISHES**

CERAMIC UNGLAZED GRAY (CUG)

# **GLASS/SHADES**

Material Linen Attachment Color Off-white