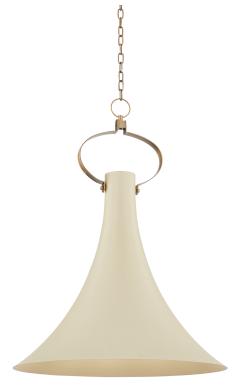

# 

F1525-PBR/SSD

Effortlessly chic and endlessly usable, this pendant features a slender shade that starts narrow and slopes outward. The curved hardware detail at the top is simple but stunning, drawing the eye and elevating the design. Radcliff would look beautiful in the kitchen as a single light in the center of the room or in multiples over the island.