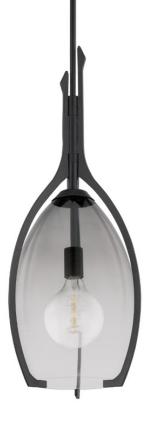

PACIFICA F8313-FOR

Pacifica has a soft industrial vibe and a definite French feel. Forged iron arms delicately hold a smooth, ombre smoke glass shade while arrow-like accents add visual appeal. Available as a sconce or pendant in two sizes, Pacifica brings a certain je ne sais quoi to any room.

#### DIMENSIONS

Height 31.25" Width/Diameter 12.50" Minimum Height 31.25" Maximum Height 73.25" Canopy/Backplate 5.50" Hanging Type Weight 9.48lb

# **GLASS/SHADES**

Material Glass Attachment Color Smoke