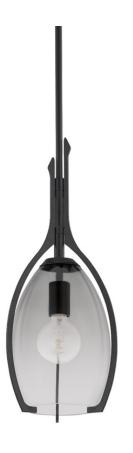

### F8309-FOR

Pacifica has a soft industrial vibe and a definite French feel. Forged iron arms delicately hold a smooth, ombre smoke glass shade while arrow-like accents add visual appeal. Available as a sconce or pendant in two sizes, Pacifica brings a certain je ne sais quoi to any room.

#### **FINISHES**

FORGED IRON (FORGED IRON)

## **GLASS/SHADES**

Material Glass

Attachment

Color Smoke