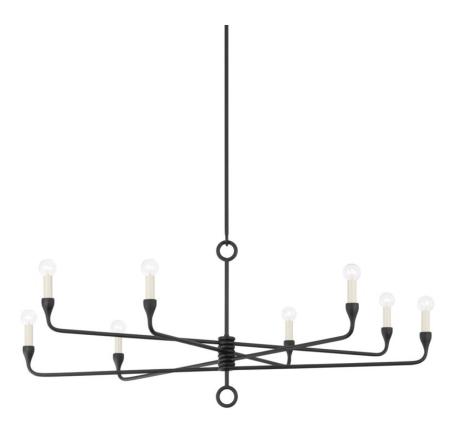

# **ORSON**

F9542-BI

Linear arms extend from a totem-stacked coil center to hold candlesticks creating Orson's elongated, dramatic silhouette. Simple loop accents and textured Black Iron or Vintage Gold Leaf metalwork add to the sleek design. Make a stunning, modern statement throughout the home with the one-light wall sconce, six- or eight-light chandelier and four-light island fixture.

#### **DIMENSIONS**

Height 21.00"

Width/Diameter 41.50"

Minimum Height 28.00"

Maximum Height 70.75"

Canopy/Backplate "

Hanging Type 1-6" / 2-12" / 1-18" Stems

Weight 9.92lb