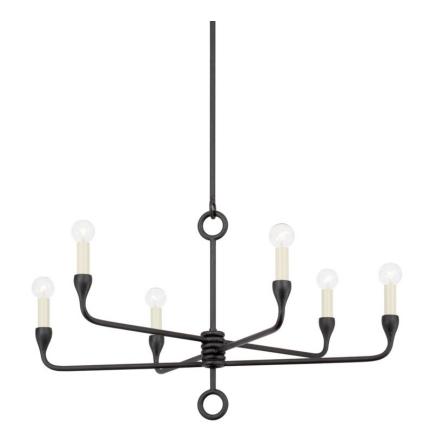

ORSON F9531-BI

Linear arms extend from a totem-stacked coil center to hold candlesticks creating Orson's elongated, dramatic silhouette. Simple loop accents and textured Black Iron or Vintage Gold Leaf metalwork add to the sleek design. Make a stunning, modern statement throughout the home with the one-light wall sconce, six- or eight-light chandelier and four-light island fixture.

#### DIMENSIONS

Height 18.75" Width/Diameter 30.75" Minimum Height 25.75" Maximum Height 67.75" Canopy/Backplate " Hanging Type 1-6" / 2-12" / 1-18" Stems Weight 9.92lb