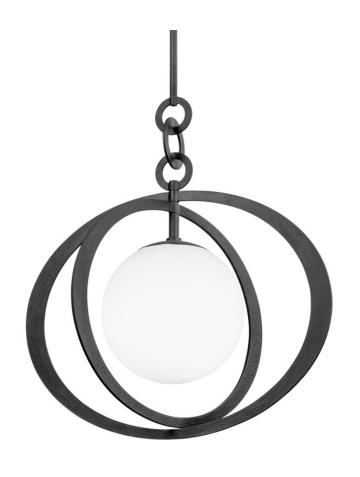

## **OLANCHA**

F7932-BI

A single opal glossy globe is orbited by a pair of intersecting spheres making a graphic, modern statement. The thin flat metalwork combined with the texture of the Black Iron or Vintage Gold Leaf finish create a sense of movement and visual interest.