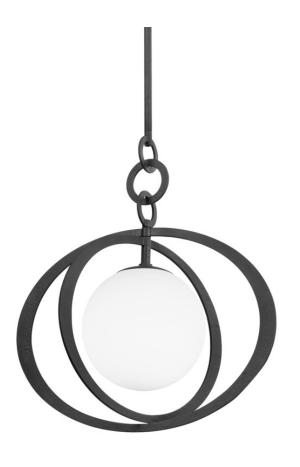

# **OLANCHA**

F7922-BI

A single opal glossy globe is orbited by a pair of intersecting spheres making a graphic, modern statement. The thin flat metalwork combined with the texture of the Black Iron or Vintage Gold Leaf finish create a sense of movement and visual interest.