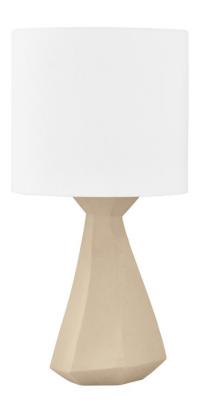

### PTL8325-PBR

The smooth, fluid base of this sculptural table lamp works to soften and refine the concrete it is sculpted from. Perfectly imperfect, the fixture has a sense of movement and evokes a feeling of calm. The taupe concrete and off-white linen shade add to the fixture's overall organic feel.