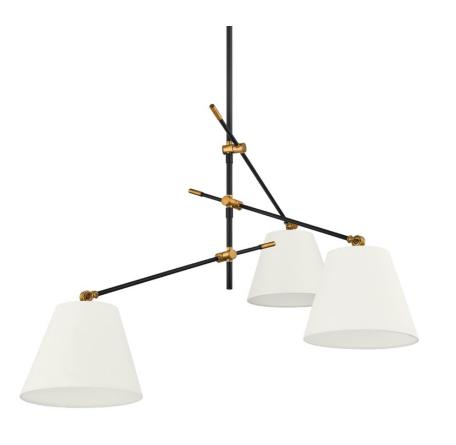

# F2653-PBR/TBK

Navin's slender Textured Black arms and tapered white-linen drum shades get an industrial-inspired upgrade with mechanical parts in Patina Brass. Both the arm and shade angles of the floor lamp, chandelier, and sconce are fully adjustable to provide customized lighting for any space.

# **FINISHES**

PATINA BRASS (PBR)

# **DIMENSIONS**

Height 25.50"

Width/Diameter 52.50"

Minimum Height 32.75"

Maximum Height 74.50"

Canopy/Backplate 8.25"

Hanging Type 1-6" / 2-12" / 1-18" Stems

Weight 9.24lb

# **GLASS/SHADES**

Material Linen

Attachment

Color White