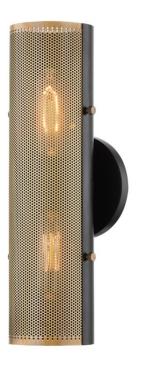

## B5613-PBR/SBK

This modern and moody design features cylindrical, two-tones shades of perforated Patina Brass in the front and solid Soft Black in the back. Light shines through the perforated shade to create a dazzling display and exposed pins on the side add a subtle industrial feel. Lit or unlit, this design adds instant drama to any space.