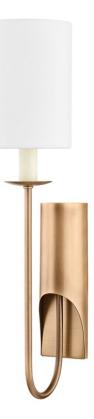

# MICHAS B8120-PBR

Michas feels fresh yet familiar. Inspired by organ pipes, a classic arm and candle shape swoops out from an unexpected backplate. An updated shade adds to the retro modern vibe. The white linen shade gives off a bright, clean glow that perfectly complements the patina brass finish.

#### **FINISHES**

PATINA BRASS (PBR)

#### DIMENSIONS

Height 19.75" Width/Diameter 4.50" Minimum Height 0.00" Maximum Height 0.00" Canopy/Backplate 0.00" Hanging Type Weight 2.20lb

## **GLASS/SHADES**

Material Linen Attachment Color Linen