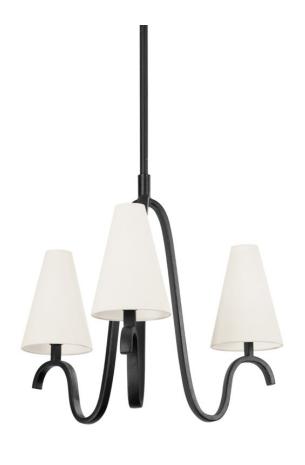

## F9326-FOR

Traditional off-white linen shades contrast against soft, swooping Forged Iron metalwork to create the perfect transitional piece. Available as a one-light sconce and three- or five-light chandelier, Melor adds chic style to any interior.

#### **FINISHES**

FORGED IRON (FORGED IRON)

### **DIMENSIONS**

Height 22.50"

Width/Diameter 26.75"

Minimum Height 30.00"

Maximum Height 71.25"

Canopy/Backplate 0.00"

Hanging Type 1-6" / 2-12" / 1-18" Stems

Weight 8.80lb

# **GLASS/SHADES**

Material Linen

Attachment

Color Off White