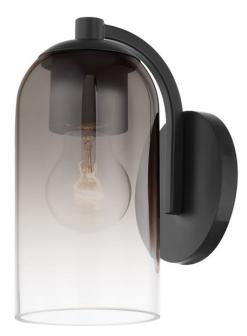

MAVERICK B3408-SBK

A rounded ombre glass shade is smoky at the top and transitions to clear as it covers the socket cup and bulb of this modern hurricane sconce. The shade cap, curved arm and round backplate, all in a Soft Black finish, keep with Maverick's clean look.

### **FINISHES**

SOFT BLACK (SOFT BLACK)

#### DIMENSIONS

Height 8.25" Width/Diameter 4.25" Minimum Height 0.00" Maximum Height 0.00" Canopy/Backplate 4.25" Hanging Type Weight 2.60lb

# **GLASS/SHADES**

Material Glass Attachment Color