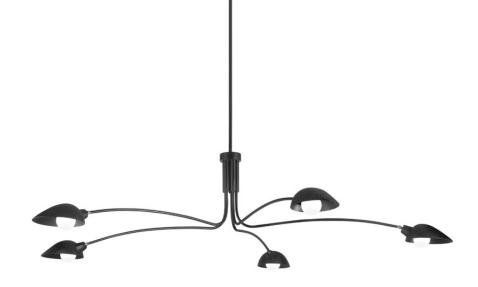

Minimalism with presence, Leo has a clean, sculptured look that fills a space. Rounded shades suspend from sprawling metal arms, all in a soft black finish. The three-bulb chandelier is over six-and-a-half feet in diameter and the six-bulb chandelier is seven feet in diameter. The shades rotate to create a customized lighting plan. This expansive fixture will bring stunning style to any large space.

#### DIMENSIONS

Height 16.75" Width/Diameter 84.00" Minimum Height 23.50" Maximum Height 65.50" Canopy/Backplate 6.00" Hanging Type Weight 22.00lb