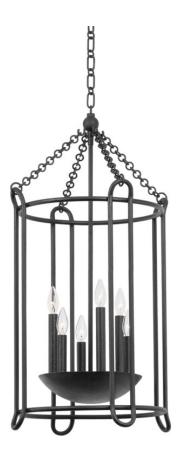

# LASSEN

F4619-BI

Streamlined, oval-shaped arms and a jewelry-inspired interlocking chain form Lassen's airy, sophisticated cage silhouette. Four, six or eight candlesticks rest elegantly in a unique bowl-shaped holder at the center, providing uplight from within. Choose from three sizes in a Black Iron or Vintage Gold Leaf finish.