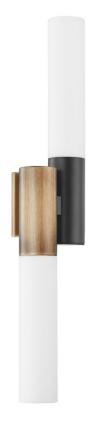

# KOA B8625-PBR/SBK

Koa walks a fine line between upscale design and usability. The purposeful placement of the matte glass shades give the piece a sculptural feel while providing ample light in many directions. With both patina brass and soft black finishes, Koa works well with a variety of color schemes and décor styles.

#### **FINISHES**

PATINA BRASS/SOFT BLACK (PBR/SBK)

## **GLASS/SHADES**

Material Glass

Attachment

Color Opal Etched