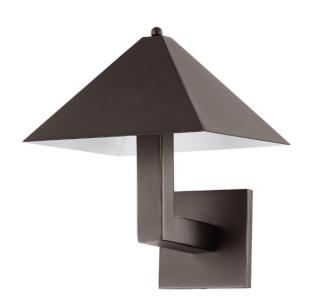

### B5211-BRZ

A pyramid-shaped metal shade rests atop a thick square arm that extends into a square backplate, giving Knight a modern industrial aesthetic. A small, circular finial brings a touch of softness to this stately sconce. Available in Patina Brass and Bronze.