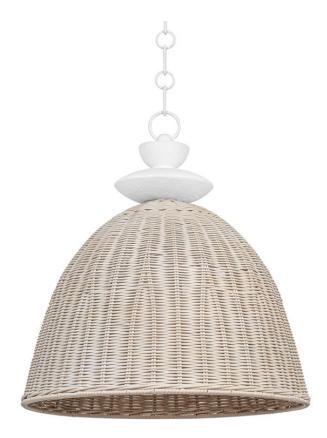

# KAHN F5522-GSW

A white-washed wicker dome shade is suspended from a jewelry-like Gesso White chain and topped with stacked stone accents giving Kahn a clean and fresh look. The natural materials, white palette and smooth shapes make this pendant feel organic, modern and coastal all at the same time.