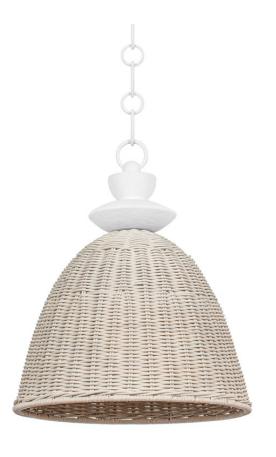

#### F5515-GSW

A white-washed wicker dome shade is suspended from a jewelry-like Gesso White chain and topped with stacked stone accents giving Kahn a clean and fresh look. The natural materials, white palette and smooth shapes make this pendant feel organic, modern and coastal all at the same time.