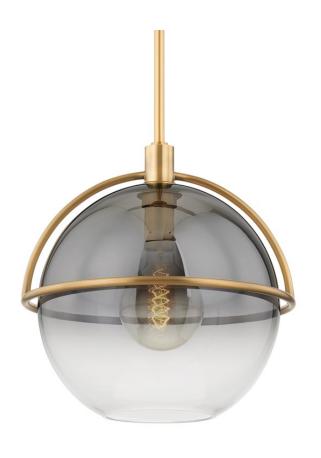

# **IVINS**

### F9416-PBR

A smoked plated glass globe is suspended in a Patina Brass frame, taking a familiar pendant silhouette to the next level. The glass has a stunning, almost two-tone appearance when lit and contrasts beautifully with the brass finish for a luxurious, refined look that is extremely usable. Hang in multiples or alone in smaller spaces—two different sizes suit a variety of locations.

#### **FINISHES**

PATINA BRASS (PBR)

#### **DIMENSIONS**

Height 16.50"

Width/Diameter 15.75"

Minimum Height 23.00"

Maximum Height 65.00"

Canopy/Backplate 5.00"

Hanging Type 1-6" / 2-12" / 1-18" Stems

Weight 13.20lb

## **GLASS/SHADES**

Material Glass

Attachment

Color Clear