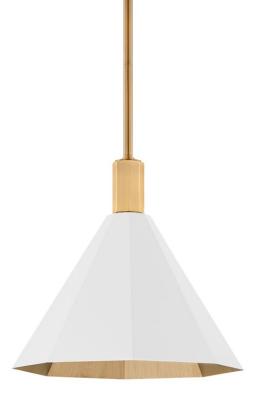

# HUNTLEY F8315-PBR/SWH

A modern update on the traditional cone-form pendant, this elevated design features a faceted shade with a unique brushed matte Verde finish or a fresh Soft White finish. The Patina Brass lining gives off a beautiful warm glow.

### DIMENSIONS

Height 13.75" Width/Diameter 15.00" Minimum Height 20.50" Maximum Height 62.50" Canopy/Backplate 5.00" Hanging Type 1-6" / 2-12" / 1-18" Stems Weight 8.10lb